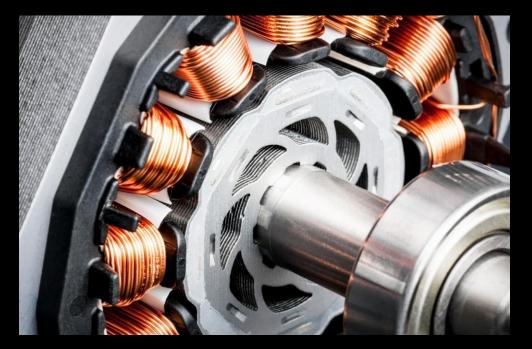

## CERAMIC HOODS

Biscotti design is one of our offering in Ceramic hoods with an added advantage of super efficient filtration backed noise with low up extraction. This range of hood is design with EBM Plast from motors Germany that are aerodynamically designed, coupled with maximum mechanical precision,

enables the S-Force fans to have constant low noise during its operation and speed variance.

These features include speed monitoring, closed loop speed control, operation monitoring, integrated and external temperature sensor.