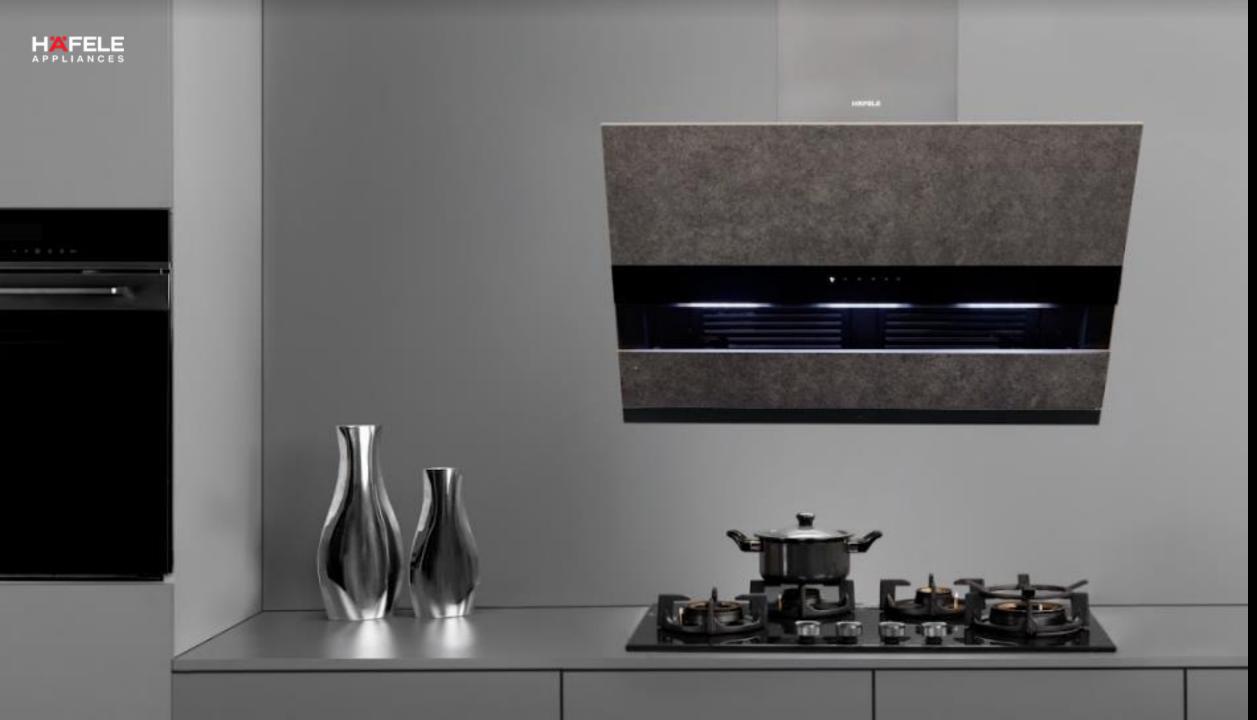

## CERAMIC HOODS

Biscotti design is one of our offering in Ceramic hoods with an added advantage of super efficient filtration backed noise with low up extraction. This range of hood is design with EBM Plast from motors Germany that are aerodynamically designed, coupled with maximum mechanical precision,

enables the S-Force fans to have constant low noise during its operation and speed variance.

These features include speed monitoring, closed loop speed control, operation monitoring, integrated and external temperature sensor.