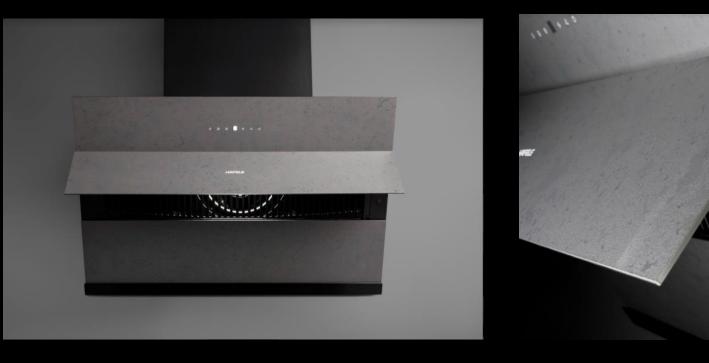

## CERAMIC HOODS

Biscotti design is one of our offering in Ceramic hoods with an added advantage of super efficient filtration backed noise with low up extraction. This range of hood is design with EBM Plast from motors Germany that are aerodynamically designed, coupled with maximum mechanical precision,

## BISCOTTI

Quiet, Crisp and Steady

Equipped with brushless motor design from the leading EBM Germany, Biscotti models operates very quietly during operation across the entire speed range and can take a high variance in speed without snag Hydraulic suspended panels makes cleaning a breeze. It is not required to be opened during the cooking. Only during regular maintenance days the panel can be lifted for cleaning

Biscotti models come with a warm LED ambient lighting that will not only brighten your kitchen but softly illuminate your cooking space while blending seamlessly with the kitchen lighting

**Concrete** works excellently in a **minimalist** influence interior design, but it can be accessorized with loads of finishes from bronze to chromium.