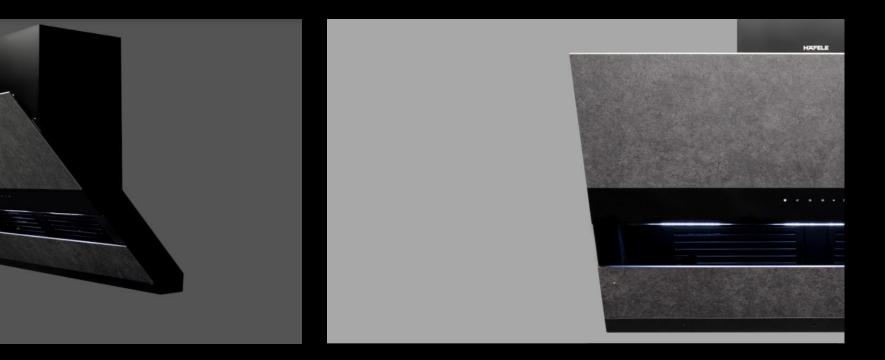

## CERAMIC HOODS

Biscotti design is one of our offering in Ceramic hoods with an added advantage of super efficient filtration backed noise with low up extraction. This range of hood is design with EBM Plast from motors Germany that are aerodynamically designed, coupled with maximum mechanical precision,

## BISCOTTI

Quiet, Crisp and Steady

Equipped with brushless motor design from the leading EBM Germany, Biscotti models operates very quietly during operation across the entire speed range and can take a high variance in speed without snag Hydraulic suspended panels makes cleaning a breeze. It is not required to be opened during the cooking. Only during regular maintenance days the panel can be lifted for cleaning

Biscotti models come with a warm LED ambient lighting that will not only brighten your kitchen but softly illuminate your cooking space while blending seamlessly with the kitchen lighting

**Concrete** works excellently in a **minimalist** influence interior design, but it can be accessorized with loads of finishes from bronze to chromium.