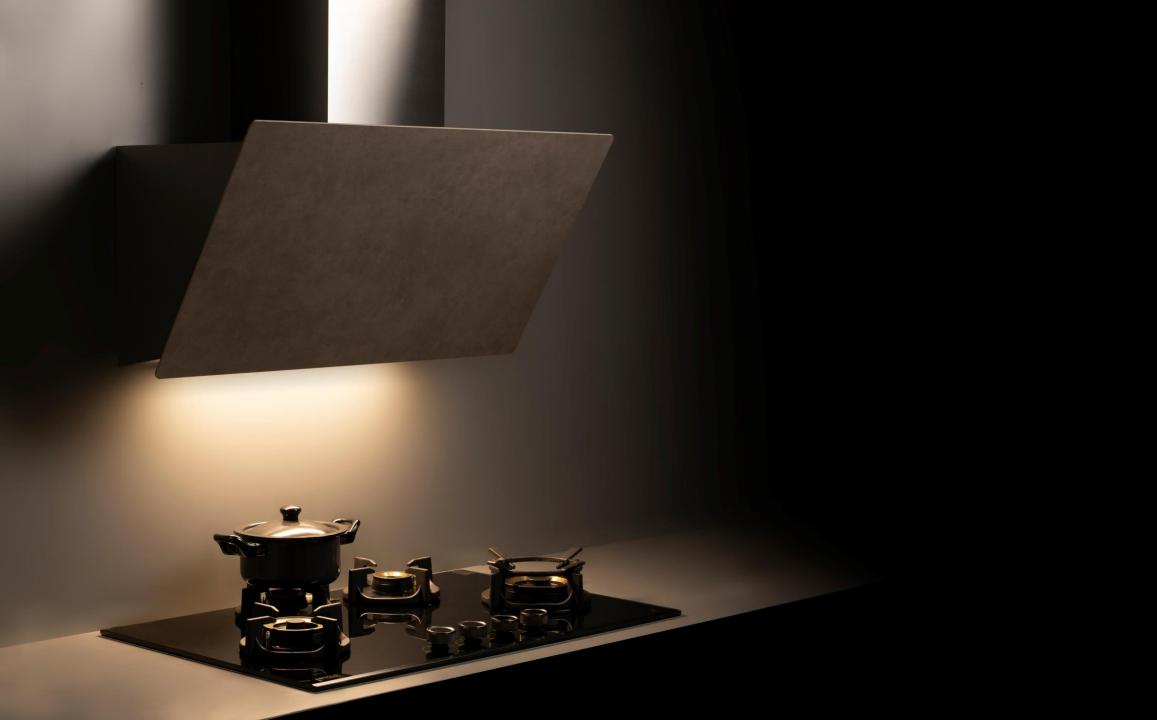

## CERAMIC HOODS

Biscotti design is one of our offering in Ceramic hoods with an added advantage of super efficient filtration backed noise with low up extraction. This range of hood is design with EBM Plast from motors Germany that are aerodynamically designed, coupled with maximum mechanical precision,

## BISCOTTI

Quiet, Crisp and Steady

Equipped with brushless motor design from the leading EBM Germany, Biscotti models operates very quietly during operation across the entire speed range and can take a high variance in speed without snag Hydraulic suspended panels makes cleaning a breeze. It is not required to be opened during the cooking. Only during regular maintenance days the panel can be lifted for cleaning

Biscotti models come with a warm LED ambient lighting that will not only brighten your kitchen but softly illuminate your cooking space while blending seamlessly with the kitchen lighting

**Concrete** works excellently in a **minimalist** influence interior design, but it can be accessorized with loads of finishes from bronze to chromium.