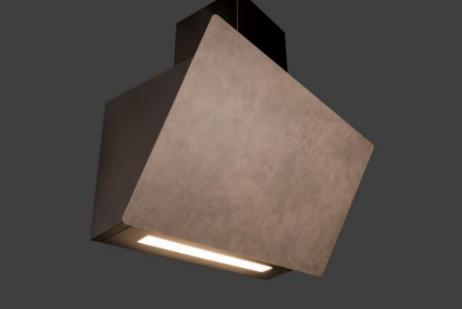

Inspired by the cool tones and bold texture Hafele brings you the most versatile cookerhood in concrete finish on ceramic surface - FRIDA in two variants of 90cm & 75cm.

#### FRIDA 90 & 75 Going the "Concrete" way !

Going the "Concrete" way !

Anti Drip technology hood that eliminates any possibility of oil dripping when the hood is overdue for a cleaning and maintenance.

Auto Open smoke panel ensure powerful smoke intake and filtration, keeping the kitchen free from the pungent smell of seasoning.

Ceramic surface with concrete finish on a neutral tone that can very well adapt to the warm or cold tones of your kitchen color theme.