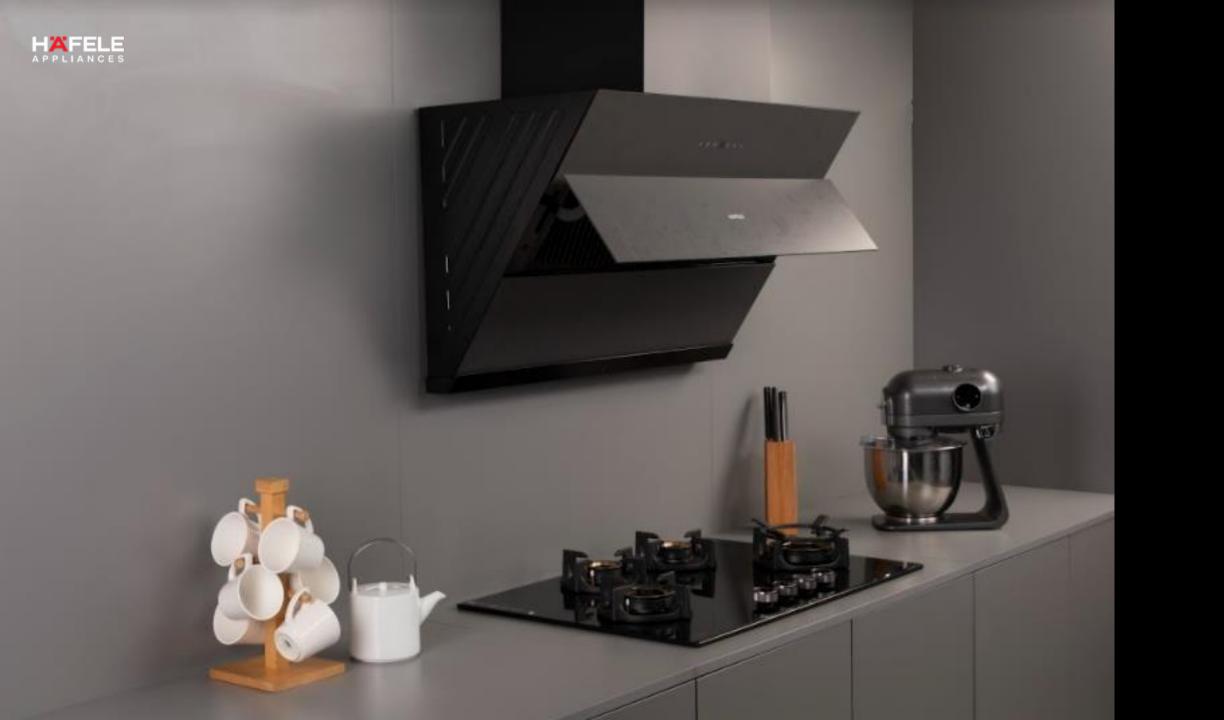

## CERAMIC HOODS

Biscotti design is one of our offering in Ceramic hoods with an added advantage of super efficient filtration backed noise with low up extraction. This range of hood is design with EBM Plast from motors Germany that are aerodynamically designed, coupled with maximum mechanical precision,

## BISCOTTI

Quiet, Crisp and Steady

Equipped with brushless motor design from the leading EBM Germany, Biscotti models operates very quietly during operation across the entire speed range and can take a high variance in speed without snag Hydraulic suspended panels makes cleaning a breeze. It is not required to be opened during the cooking. Only during regular maintenance days the panel can be lifted for cleaning

Biscotti models come with a warm LED ambient lighting that will not only brighten your kitchen but softly illuminate your cooking space while blending seamlessly with the kitchen lighting

**Concrete** works excellently in a **minimalist** influence interior design, but it can be accessorized with loads of finishes from bronze to chromium.