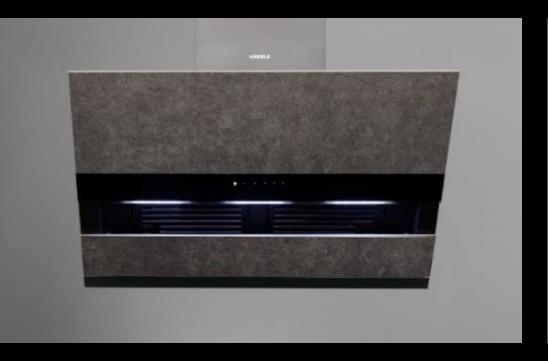

## CERAMIC HOODS

Biscotti design is one of our offering in Ceramic hoods with an added advantage of super efficient filtration backed noise with low up extraction. This range of hood is design with EBM Plast from motors Germany that are aerodynamically designed, coupled with maximum mechanical precision,

enables the S-Force fans to have constant low noise during its operation and speed variance.

These features include speed monitoring, closed loop speed control, operation monitoring, integrated and external temperature sensor.