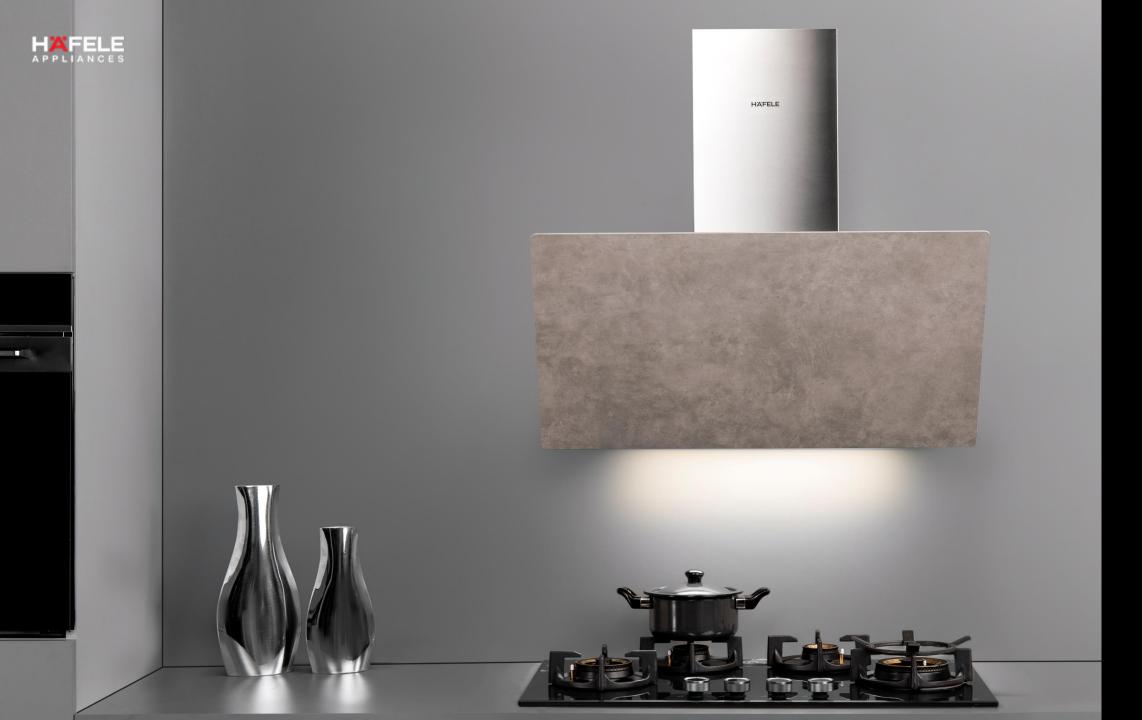

## CERAMIC HOODS

Biscotti design is one of our offering in Ceramic hoods with an added advantage of super efficient filtration backed noise with low up extraction. This range of hood is design with EBM Plast from motors Germany that are aerodynamically designed, coupled with maximum mechanical precision,

## BISCOTTI

Quiet, Crisp and Steady

Equipped with brushless motor design from the leading EBM Germany, Biscotti models operates very quietly during operation across the entire speed range and can take a high variance in speed without snag Hydraulic suspended panels makes cleaning a breeze. It is not required to be opened during the cooking. Only during regular maintenance days the panel can be lifted for cleaning

Biscotti models come with a warm LED ambient lighting that will not only brighten your kitchen but softly illuminate your cooking space while blending seamlessly with the kitchen lighting

**Concrete** works excellently in a **minimalist** influence interior design, but it can be accessorized with loads of finishes from bronze to chromium.